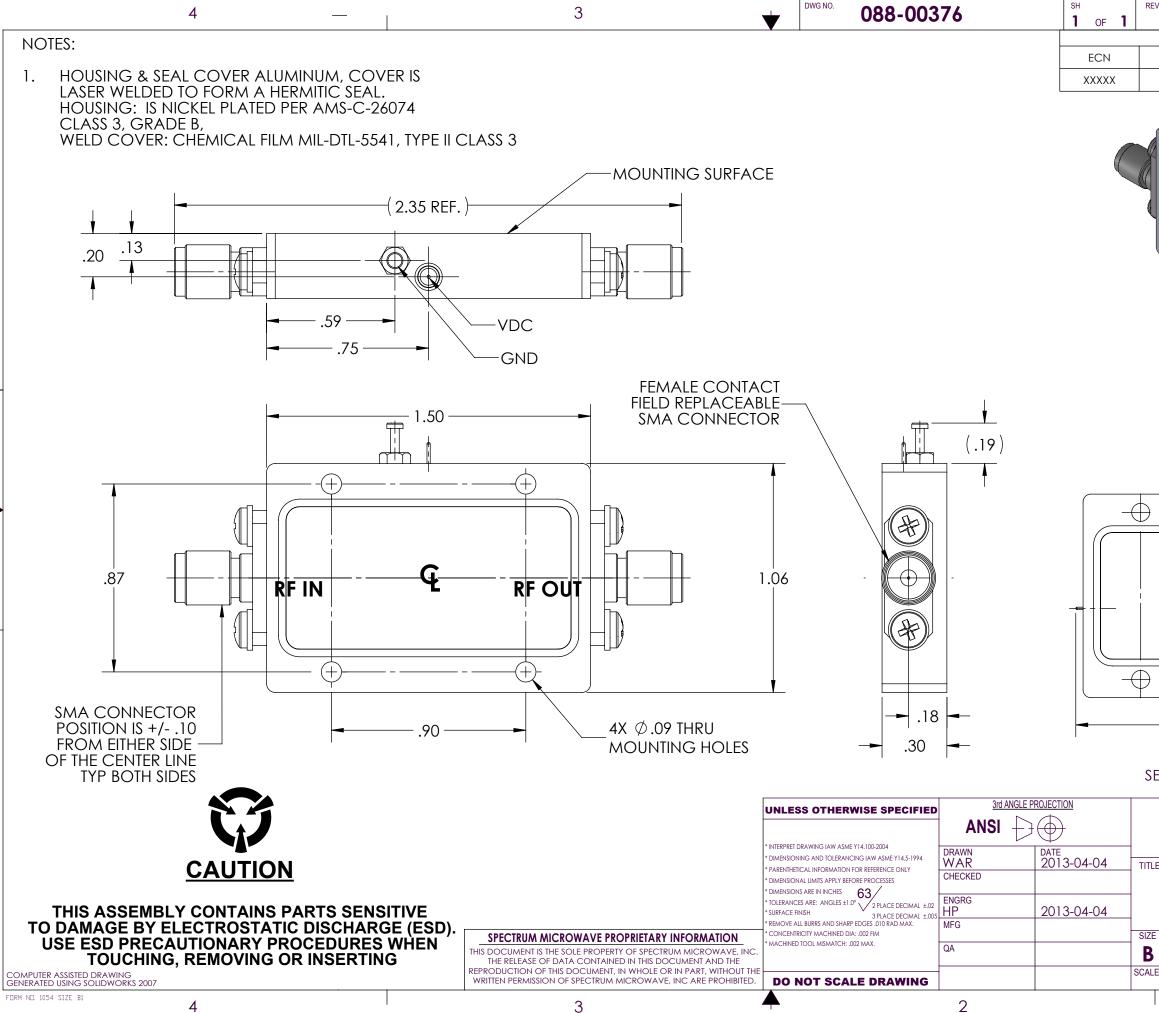

В

А

| REV                                                                                                          |           |    |    |          |   |    |       |    |  |           |   | 1 |            |   |   |                      |     |   |    |       |   |   |          |   |   |    |   |   |       |
|--------------------------------------------------------------------------------------------------------------|-----------|----|----|----------|---|----|-------|----|--|-----------|---|---|------------|---|---|----------------------|-----|---|----|-------|---|---|----------|---|---|----|---|---|-------|
|                                                                                                              | REVISIONS |    |    |          |   |    |       |    |  |           |   |   |            |   | ٦ |                      |     |   |    |       |   |   |          |   |   |    |   |   |       |
| REV                                                                                                          |           |    |    | CRIPTION |   |    |       |    |  | CHNG/DATE |   |   |            |   |   |                      | APF | ٧ | D/ | /DATE |   |   |          |   |   |    |   |   |       |
| P-4-                                                                                                         |           | RE |    |          |   |    | LEASE |    |  |           |   | ŀ | 2016/08/30 |   |   |                      |     | + |    |       |   |   |          | 1 |   |    |   |   |       |
|                                                                                                              |           |    |    |          |   |    |       |    |  |           |   |   | T          |   | ) |                      |     |   |    |       |   |   |          |   |   |    |   |   | B<br> |
| )                                                                                                            |           | 1. |    |          |   |    |       | (  |  | )         | - |   |            | ) |   | _                    |     |   |    |       |   |   | ))<br>)) |   |   |    |   |   |       |
|                                                                                                              |           |    | .0 |          |   |    |       |    |  |           |   |   |            |   | I |                      |     |   |    |       |   |   |          |   |   |    |   |   | A     |
| SEE SEPARATE PARTS LIST IN ELECTRONIC STORAGE                                                                |           |    |    |          |   |    |       |    |  |           |   |   |            |   |   |                      |     |   |    |       |   |   |          |   |   |    |   |   |       |
| SPECTRUM MICROWAVE, INC<br>2707 Black Lake Place<br>Philadelphia, PA 19154-1008 (USA)<br>TLE<br>OUTLINE, HF2 |           |    |    |          |   |    |       |    |  |           |   |   |            |   |   |                      |     |   |    |       |   |   |          |   |   |    |   |   |       |
|                                                                                                              | AGE COE   |    |    |          |   | DW | /G N  | 10 |  |           |   |   |            |   |   |                      |     |   |    |       |   |   |          |   | Τ | RE | V | - |       |
| 8 60979                                                                                                      |           |    |    |          |   |    |       |    |  | 08        | B | 8 | -          | 0 | _ | <b>)376</b><br>Sheet |     |   |    |       |   | - |          |   |   |    |   |   |       |
| ALE: <b>2.</b>                                                                                               | 25:1      |    | -  | -        | _ | -  |       |    |  | -         |   |   | -          |   | S | ΗE                   | ET  |   |    |       | 1 | - | OF       |   | 1 |    | - |   |       |
|                                                                                                              |           |    |    |          |   |    |       |    |  |           |   | 1 |            |   |   |                      |     |   |    |       |   |   |          |   |   |    |   |   |       |